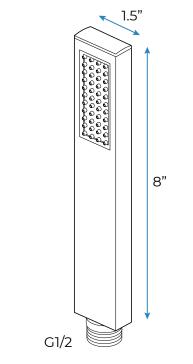

er Head Mounting: Flush on ceiling

Hand Spray Hose: 59 inch Water flow: 2.5 GPM ~ 5.5 GPM Water pressure: 0.3 MPA ~ 1 MPA

Water pipe lines: 3/4 inch water pipes for the hot and cold water mixer

inlet, the others are 1/2 inch

# Turn On/Off Control Manual Mode Total 64 colors Mauto mode setting Auto Mode Total 11 Auto mode Set the speed of color change, fast/slow 11 11 86 box Note that the speed of color change is set that the speed of colo

**Touch Panel Control** 



18.5 x 18.5 inch (470 x 470 mm)









All dimensions and specifications are nominal and may vary. Use actual products for accuracy in critical situations.

# **B**athSelect

# **Shower Mixer**





All Function can be used at the same time.





Product shown is only for installation display purpose

# **Hand Shower**



Flow Rate: 2.0 GPM / 7.6 LPM

# **Shower Mixer Connections**