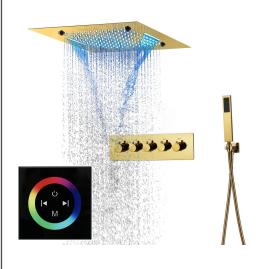

# POLISHED GOLD THERMOSTATIC TOUCH PANEL CONTROLLED LED MUSICAL RECESSED CEILING MOUNT MIST WATERFALL RAINFALL SHOWER SYSTEM WITH HAND SHOWER SPECIFICATIONS

# **Shower Head**

Shower Head 3 Functions: Waterfall, Rainfall & Mist

Shower head size: 20 x 20 inch

Each function can run all together and separately

Music and LED light work by electronic

All Metal Material: Solid Brass; Stainless Steel (top showerhead, hose)

# **Shower Mixer**

All Function can be used at the same time.

Product shown is only for installation display purpose