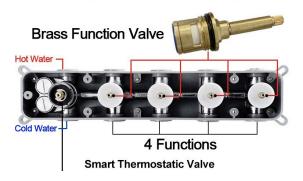

# **Shower Mixer**

All Function can be used at the same time.

Product shown is only for installation display purpose