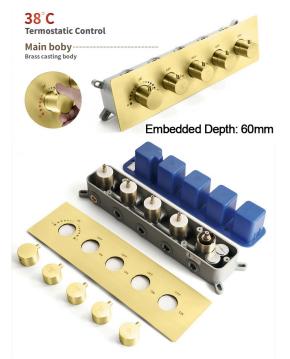

# **Shower Mixer**

All Function can be used at the same time.

Product shown is only for installation display purpose