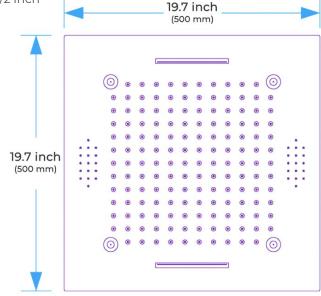

# **Shower Head**

Shower Head 3 Functions: Waterfall, Rainfall & Mist

Shower head size: 20 x 20 inch

Each function can run all together and separately

Music and LED light work by electronic

All Metal Material: Solid Brass; Stainless Steel (top showerhead, hose)

**Touch Panel Control** 

18.5 x 18.5 inch (470 x 470 mm)

All dimensions and specifications are nominal and may vary. Use actual products for accuracy in critical situations.