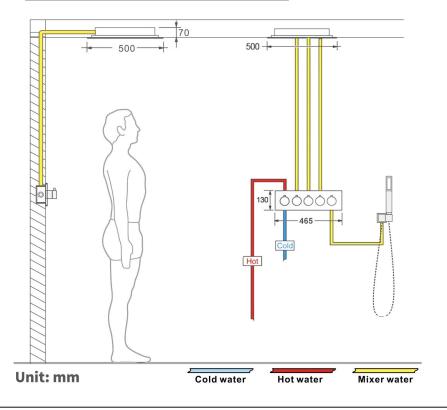

# **Shower Mixer Connections**

Shower Head Mounting: Flush on ceiling

Hand Spray Hose: 59 inch Water flow: 2.5 GPM ~ 5.5 GPM Water pressure: 0.3 MPA ~ 1 MPA

Water pipe lines: 3/4 inch water pipes for the hot and cold water mixer

inlet, the others are 1/2 inch