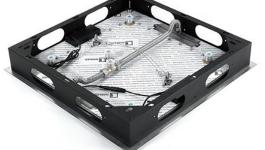

# **Shower Head**

Shower Head 3 Functions: Waterfall, Rainfall & Mist

Shower head size: 20 x 20 inch

Each function can run all together and separately

Music and LED light work by electronic

All Metal Material: Solid Brass; Stainless Steel (top showerhead, hose)

Shower Head Mounting: Flush on ceiling

Hand Spray Hose: 59 inch Water flow: 2.5 GPM ~ 5.5 GPM Water pressure: 0.3 MPA ~ 1 MPA

Water pipe lines: 3/4 inch water pipes for the hot and cold water mixer

inlet, the others are 1/2 inch