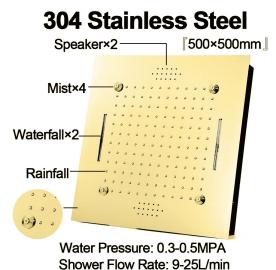

# **Shower Head**

Shower Head 3 Functions: Waterfall, Rainfall & Mist

Shower head size: 20 x 20 inch

Each function can run all together and separately

Music and LED light work by electronic

All Metal Material: Solid Brass; Stainless Steel (top showerhead, hose)

Shower Head Mounting: Flush on ceiling

Hand Spray Hose: 59 inch Water flow: 2.5 GPM ~ 5.5 GPM Water pressure: 0.3 MPA ~ 1 MPA

Water pipe lines: 3/4 inch water pipes for the hot and cold water mixer

inlet, the others are 1/2 inch